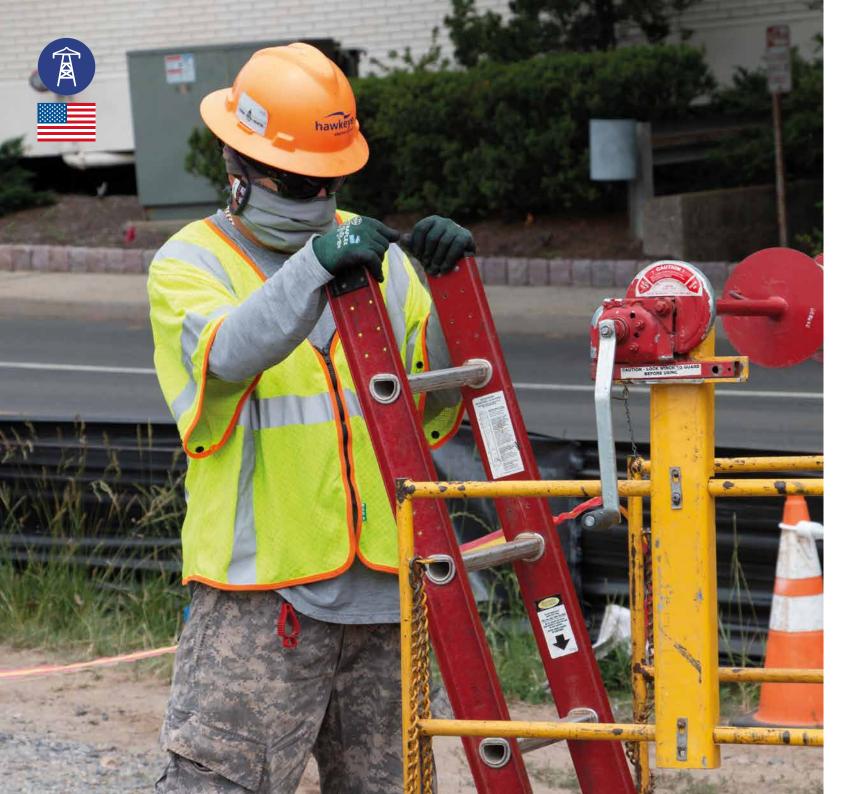

#### PROJECT SCOPE ▶

Underground transmission installation of cables.

**START DATE** ▶ June, 2020

FINISH DATE ▶ September, 2020

#### **CHARACTERISTICS:**

- ▶ Planned to position the electrical infrastructure and made a major upgrade,
- Installed cables of two 115 kV circuits,
- ▶ Approximately 2.3 miles from the existing part to the new section,
- ► The project included five segments (thirty cable pulls),
- Provided splicing services for fifty percent of the accessories.