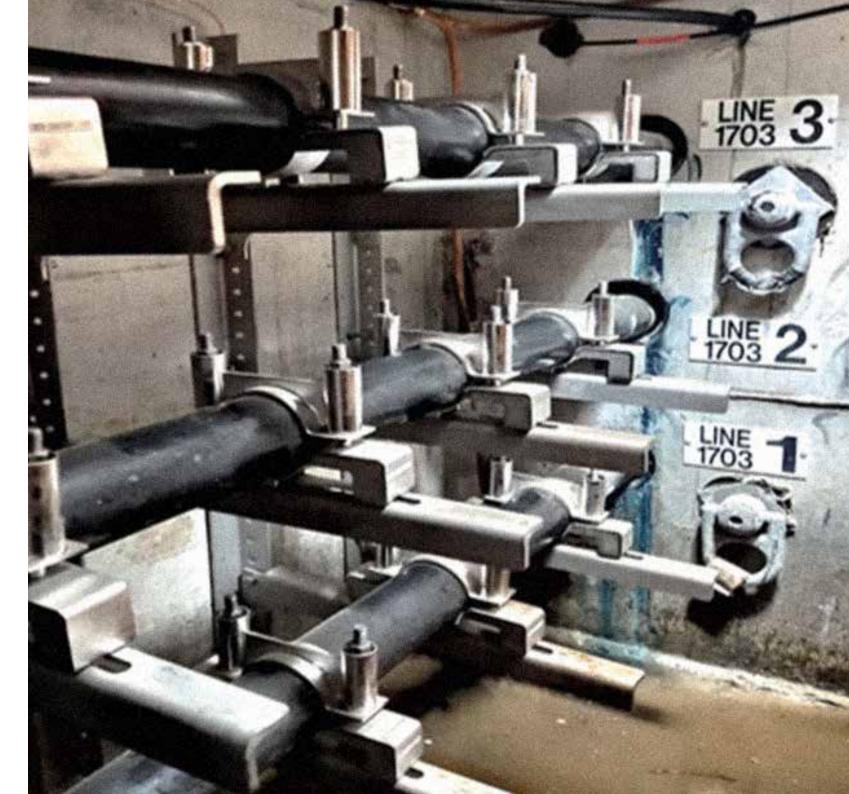

#### PROJECT SCOPE ▶

Underground transmission installation of cables.

**START DATE** ▶ June, 2020

FINISH DATE ▶ September, 2020

#### **CHARACTERISTICS:**

- ▶ Planned to position the electrical infrastructure and made a major upgrade,
- Installed cables of two 115 kV circuits,
- ▶ Approximately 2.3 miles from the existing part to the new section,
- ► The project included five segments (thirty cable pulls),
- Provided splicing services for fifty percent of the accessories.