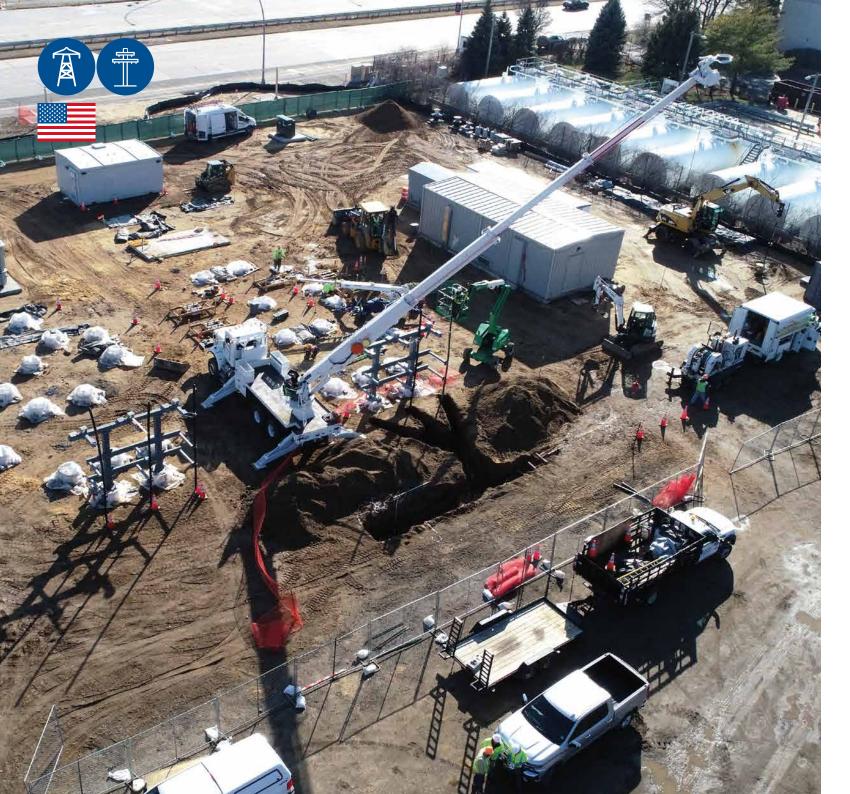

## ELECTRICITY TRANSMISSION AND DISTRIBUTION SUBSTATION ELECTRICAL CONSTRUCTION PROJECT

LOCATION 
Montauk, New York
CUSTOMER 
PSEG
PROJECT SCOPE 
Transmission, distribution and feeder update.
START DATE 
May, 2020

FINISH DATE > December, 2021

**CHARACTERISTICS:** 

- Installed underground conduits, cables, below grade grounding system, and all the structures/switchgears inside the substation,
- 15 kV, 35 kV switchgears, 34 kV circuit switchers, 34/24-13 kV transformers, 15 kV CPT, and lighting masts,
- Installed M11 manholes, transmission & distribution conduits, and feeders,
- Supported PSEG on testing and commissioning.