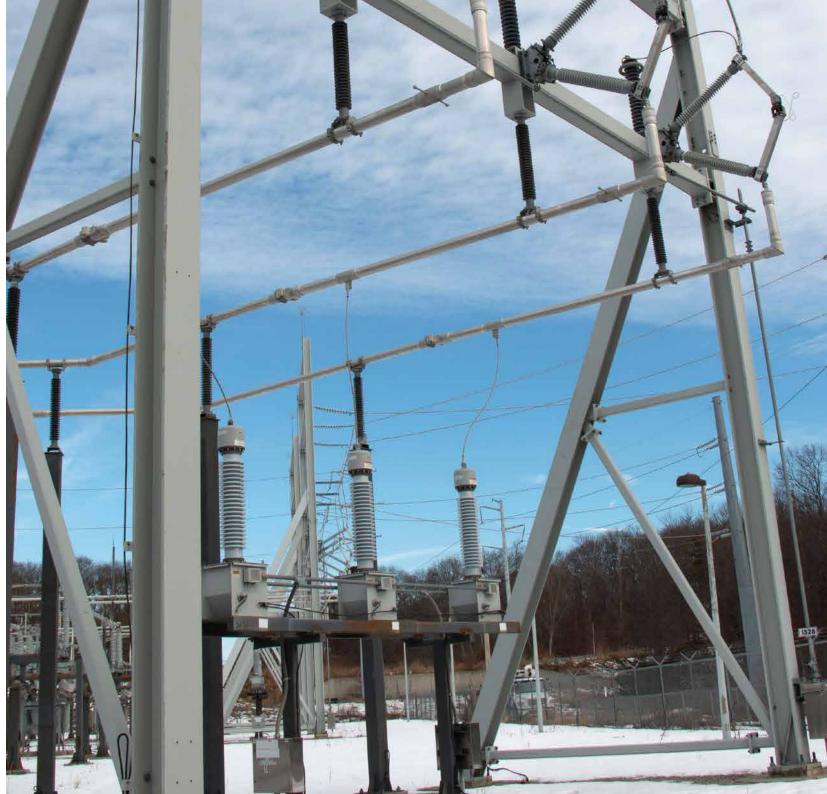

FINISH DATE > December, 2021

**CHARACTERISTICS:** 

- Installed underground conduits, cables, below grade grounding system, and all the structures/switchgears inside the substation,
- 15 kV, 35 kV switchgears, 34 kV circuit switchers, 34/24-13 kV transformers, 15 kV CPT, and lighting masts,
- Installed M11 manholes, transmission & distribution conduits, and feeders,
- Supported PSEG on testing and commissioning.