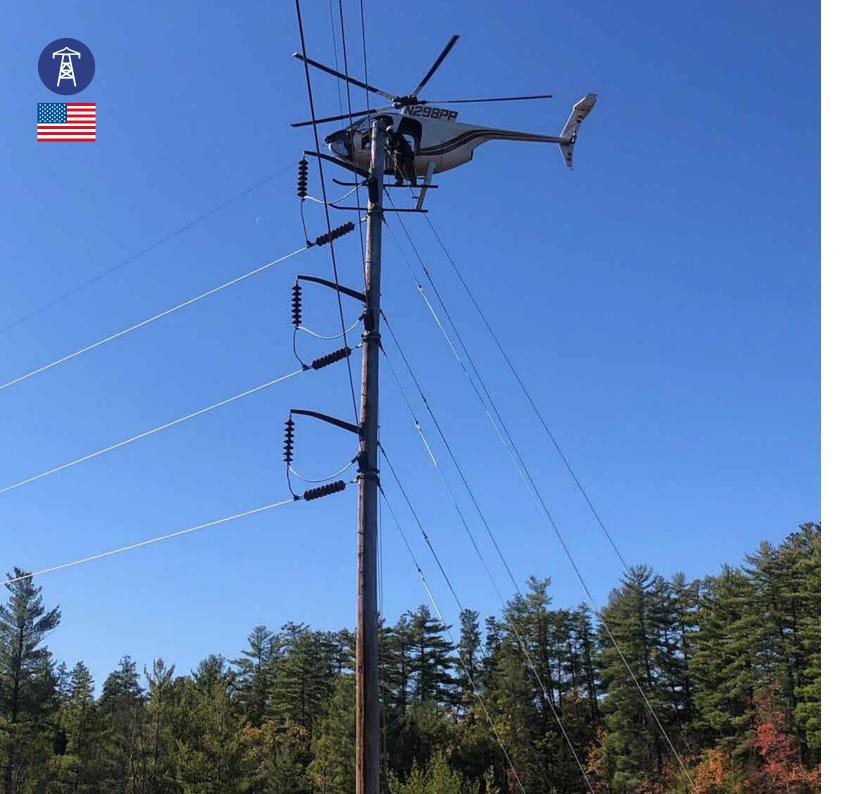

## CHARACTERISTICS:

- The work involved changing out a static line on a 115 kV circuit that traveled 13.8 miles from Conway to Tamworth, New Hampshire,
- The project team included Elecnor Hawkeye IBEW line workers from local 104 as well as a helicopter supporting us in some difficult access areas.