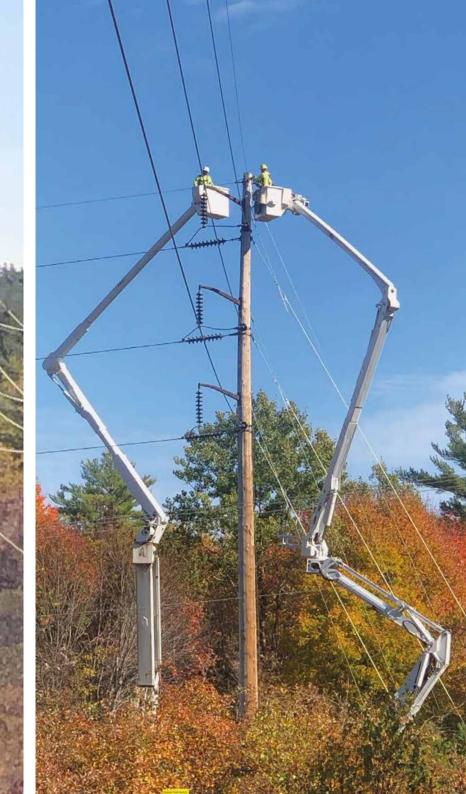

## CHARACTERISTICS:

- The work involved changing out a static line on a 115 kV circuit that traveled 13.8 miles from Conway to Tamworth, New Hampshire,
- The project team included Elecnor Hawkeye IBEW line workers from local 104 as well as a helicopter supporting us in some difficult access areas.