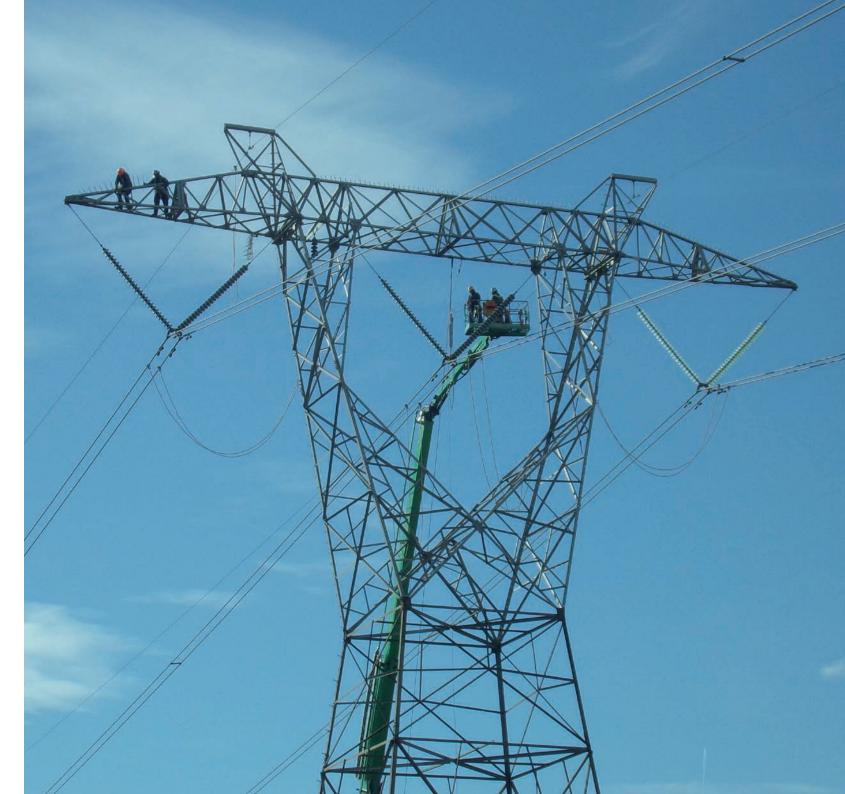

## **CHARACTERISTICS:**

- ▶ The work involved changing insulators on a 500 kV Lattice Tower Transmission Line,
- Mats and environmental control measures were installed to travel over wetlands,
- Some of the tower work was accessed by a high reach aerial lift and also line workers who climbed the structures,
- In addition to the insulator work, some large guard devices were installed to prevent turkey buzzard from nesting and soiling the line components.