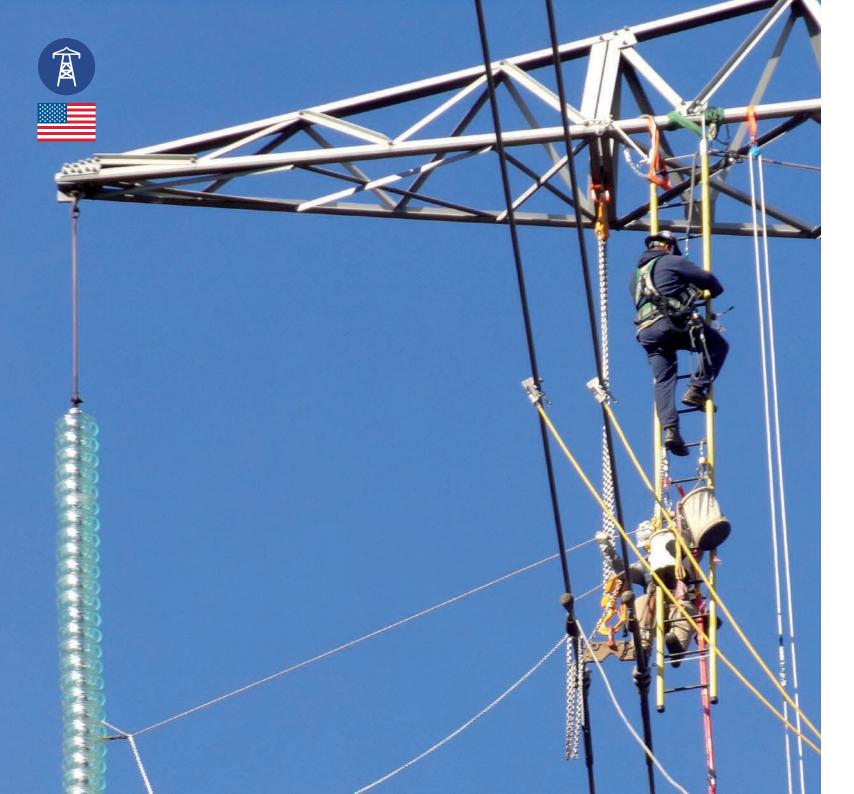

## **CHARACTERISTICS:**

- ▶ The work involved changing insulators on a 500 kV Lattice Tower Transmission Line,
- Mats and environmental control measures were installed to travel over wetlands,
- Some of the tower work was accessed by a high reach aerial lift and also line workers who climbed the structures,
- In addition to the insulator work, some large guard devices were installed to prevent turkey buzzard from nesting and soiling the line components.