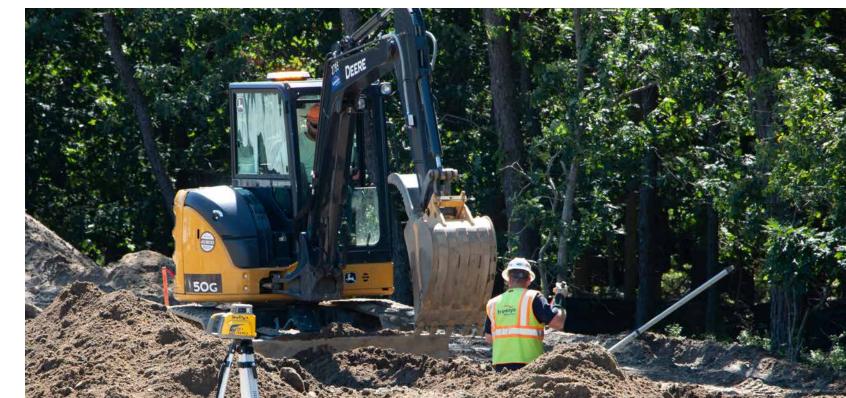

## PROJECT SCOPE ▶

Construction of a 7.4 megawatt (MW) fuel cell renewable electric generation facility

**START DATE** ▶ January 2021

FINISH DATE ▶ December 2021

## **CHARACTERISTICS:**

- It is consist of three FCE SureSource 3,000 carbonate fuel cell power units, generating and delivering appx 7.4 MW of electricity to the LIPA Grid
- ▶ This technology is using clean electrochemical fuel cell with a simple cycle efficiency
- ► Each fuel cell provides power by consuming natural gas through chemical reactions rather than combustion