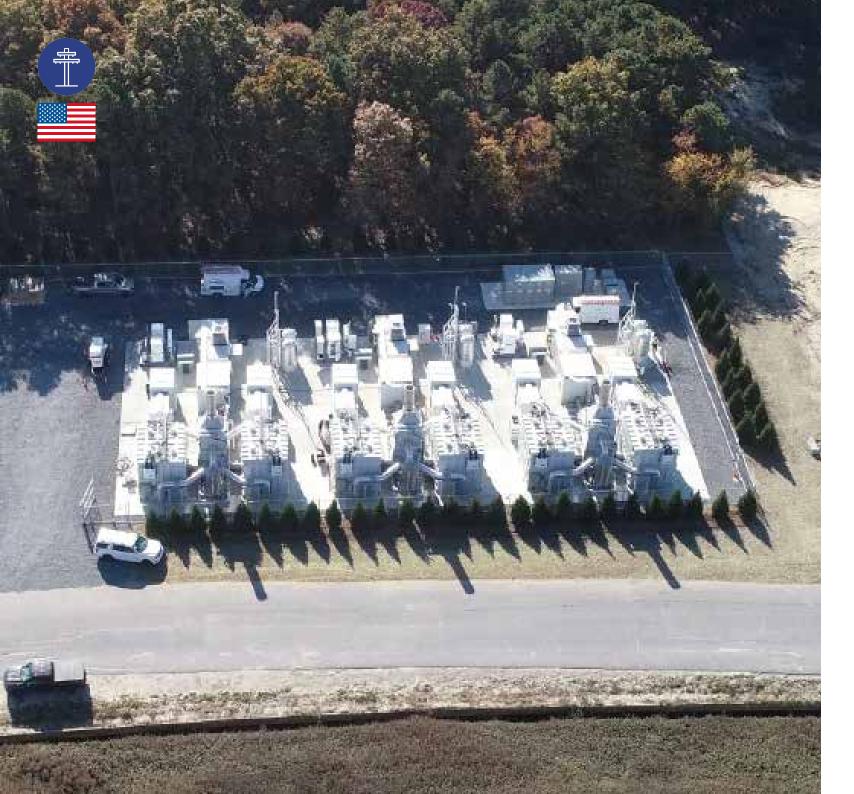

## YAPHANK FUELCELL ELECTRIC GENERATION FACILITY

LOCATION ➤ Yaphank, New York, (United States)

CUSTOMER ➤ Yaphank FuelCell Park / FuelCell Energy Inc.

## PROJECT SCOPE ▶

Construction of a 7.4 megawatt (MW) fuel cell renewable electric generation facility

**START DATE** ▶ January 2021

FINISH DATE ▶ December 2021

## **CHARACTERISTICS:**

- It is consist of three FCE SureSource 3,000 carbonate fuel cell power units, generating and delivering appx 7.4 MW of electricity to the LIPA Grid
- ▶ This technology is using clean electrochemical fuel cell with a simple cycle efficiency
- ► Each fuel cell provides power by consuming natural gas through chemical reactions rather than combustion